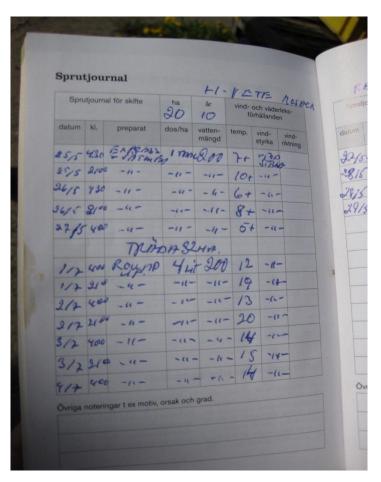

#### **Documentation**

- A farmer using pesticides professionally are obliged to document
- Name of product
- Dose
- Time of the day
- Location
- Temperature
- Wind
- Distance to water
- Location for filling of preparat and cleaning the tank

Documentation have to be kept for at least 3 years by the farmer