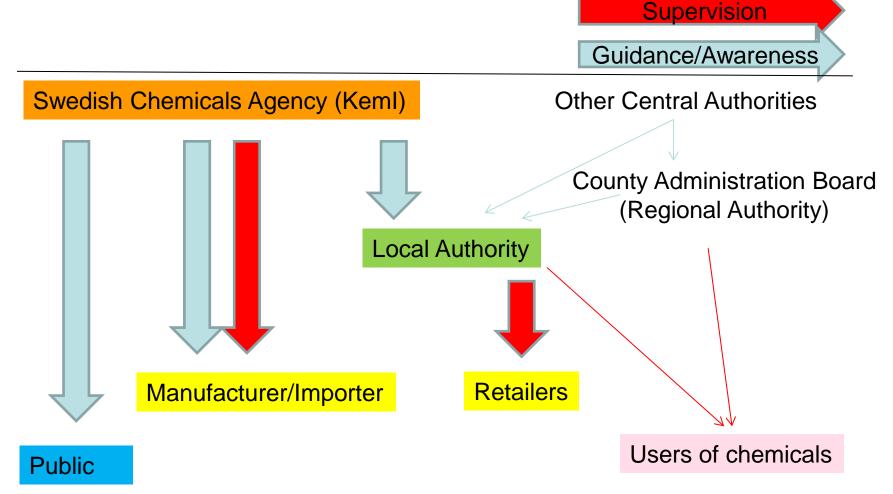

### **Background**

- The <u>conditions for use</u> of pesticides needs to be authorised before placed on the market (**Keml**)
- Legislation on how to use pesticides (EPA)
- Control of farmers/users of pesticides (Local Authority)
- Guidance responsibility of Local Authority (EPA)
- Issuing of certificates for using the most hazardous pesticides (County Administration Board, (Regional))
- Education of farmers on how to use/spread pesticides (Board of Agriculture)
- Control of pesticide residues in food (National food Agency)