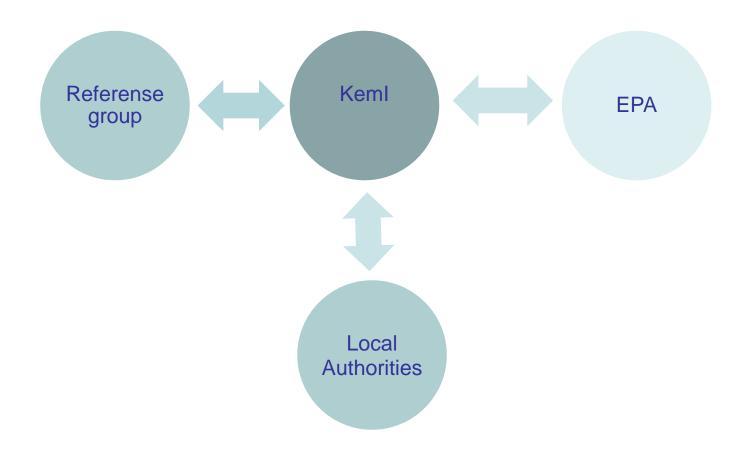

### **Background**

- The <u>conditions for use</u> of pesticides needs to be authorised before placed on the market (**Keml**)
- Legislation on how to use pesticides (EPA)
- Control of farmers/users of pesticides (Local Authority)
- Guidance responsibility of Local Authority (EPA)
- Issuing of certificates for using the most hazardous pesticides (County Administration Board, (Regional))
- Education of farmers on how to use/spread pesticides (Board of Agriculture)
- Control of pesticide residues in food (National food Agency)

## **Co-operation**