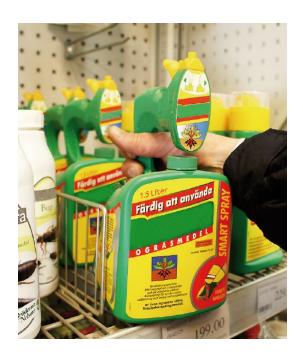

## Results from inspections by local authorities (spring 2008)

828 retailers have been inspected all over Sweden
9313 biocidal products where reported to Keml as controlled,
12 % out of these were reported as non approved

#### **Product-types reported**:

PT 8 Wood preservatives

PT 10 Masonry preservatives

PT 14 Rodenticides

PT16 Molluscicides

PT 18 Insekticides, acaricides....

PT 19 Repellents and attractants

#### **Retailers**

Selling non approved biocidal products:

Report to prosecutor

Selling biocidal product which approval no longer is valid:

Environmental sanction fee

#### Manufacturers / Importers

Placing non approved biocidal products on the market:

Report to prosecutor