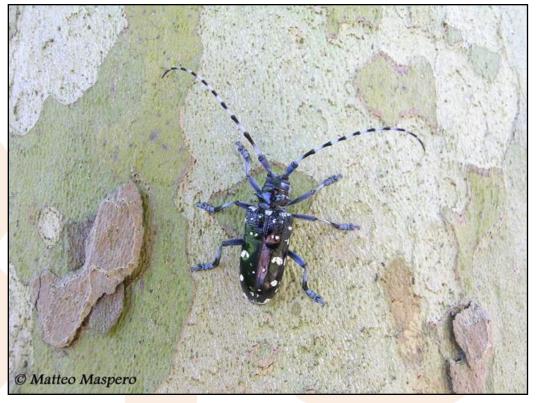

## **DAMAGE**

...it damage trees by digging galleries inside the wood. Exit hole are also a pathway for other pathogens (fungi, bacteria, virus) which contributes to the tree's decline.

Almost all the broadleaves are hosts of this pest while coniferous species are not susceptible.

Oli insetti adulti si possono vedere dall'inizio del mese di giugno fino alla

Le larve del tarlo saistico si aviluppano

all'interno della pianta cibandosi del legno e possono raggiungere notevoli dimensioni. All'interno di uno stesso tronco se ne posso trovare alcune decine. L'adulto fisoriesce dalla parte bassa del tronco o dalle radici affioranti. Il foro di sucita è di notevoli dimensioni (15-20 mm) ed è un sintomo facilmente rilevabile.

Attorno alla base delle piante colpite si possono trovare le cosure di alimentazione delle larve, caratteristici mucchietti di seguture rossiccis. Le gallerie che vengono scavate nel legno dalle larve possono compromettere la vitalità della pianta attaccata.