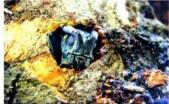

Oli insetti adulti si possono vedere dall'inizio del mese di giugno fino alla

Le larve del tarlo saistico si aviluppano

all'interno della pianta cibandosi del legno e possono raggiungere notevoli dimensioni. All'interno di uno stesso tronco se ne posso trovare alcune decine. L'adulto fisoriesce dalla parte bassa del tronco o dalle radici affioranti. Il foro di sucita è di notevoli dimensioni (15-20 mm) ed è un sintomo facilmente rilevabile.