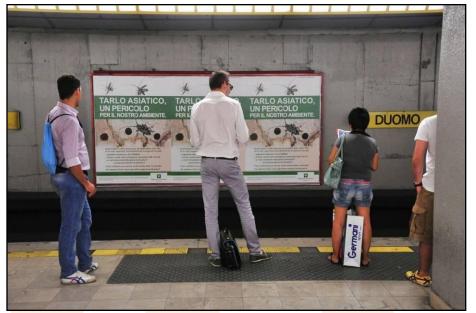

    → Affissioni·in·82·stazioni·della·Metropolitana·di·Milano·di·complessivi·187·poster¶

    → Diffusione·locandine·a·mezzo·stampa·di·complessive·32.000·locandine·sulle·seguenti·

            testate-mensili:+
            Gardenia (giugno · 2009) ←
            Bell'Italia (giugno 2009)