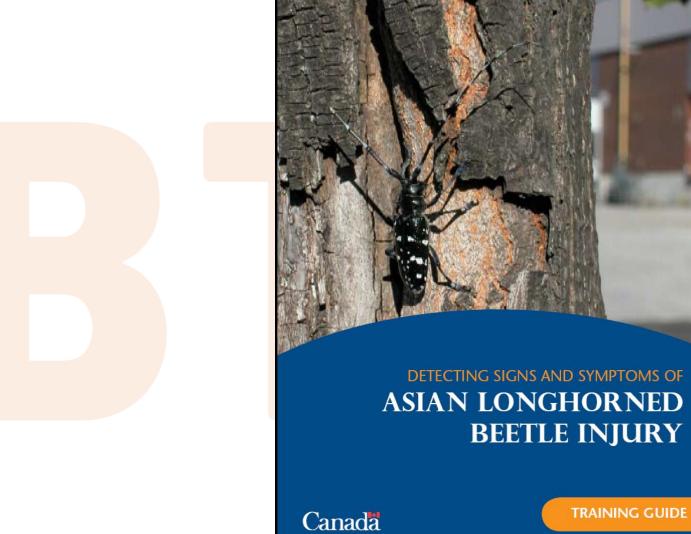

nu: Anoplophora Hope 1839- (fúzač), Species: chinensis (Forster) 1771 - (čínsky, citrusový)

#### HOSTITEĽSKÉ RASTLINY:

Rody podľa Rozhodnutia komisie 2008/840/ES

- javor Aesculus - pagaštan Alnus - jelša Betula - breza
  - Malus - jabloň Platanus - platan Populus - topof
- Carpinus hrab - citrónovník - lieska
  - Prunus - slivka Pyrus - hruška Salix - vfba
- Cotoneaster skalník Fagus
- Ulmus









Hostiteľské rastliny napáda v ich rôznom stupni vitality (zdravé, porůbané, odumierajúce). Je technickým škodcom dreva.

#### PRÍZNAKY:

Acer

- na prítomnosť škodcu poukazuje trus hmyzu a drvina vytláčané z diery
- vytvára tunel v konároch a pni, spočiatku pod kôrou, neskôr prechádza do dreva





















poškodenie stromov chrobákom Anoplophora chinensis

## Canadian Field Guide



# **EUROPEAN SPECIES**

Monochamus spp.



# look alike

European Commission

Rosalia alpina















**Photo Internet** 





# How much does it costs a huge Information Campaign?



#### Anno·2008¶

#### Campagna·di·comunicazione·finalizzata·alla·conoscenza·di·Anoplophora·rivolta·ai·cittadini¶

La prevista campagna di comunicazione ai cittadini è stata realizzata attraverso l'impiego di molteplici strumenti poster e locandine da affiggere nei Comuni interessati, un video contenente uno spot televisivo per favorire la conoscenza dell'insetto, numerosi interventi su emittenti televisive locali, incontri informativi pubblici tenuti dall'esperto di Anoplophora dott. Matteo Maspero della Fondazione Minoprio.

Complessivamente gli interventi realizzati sono descritti di seguito:

## 1.