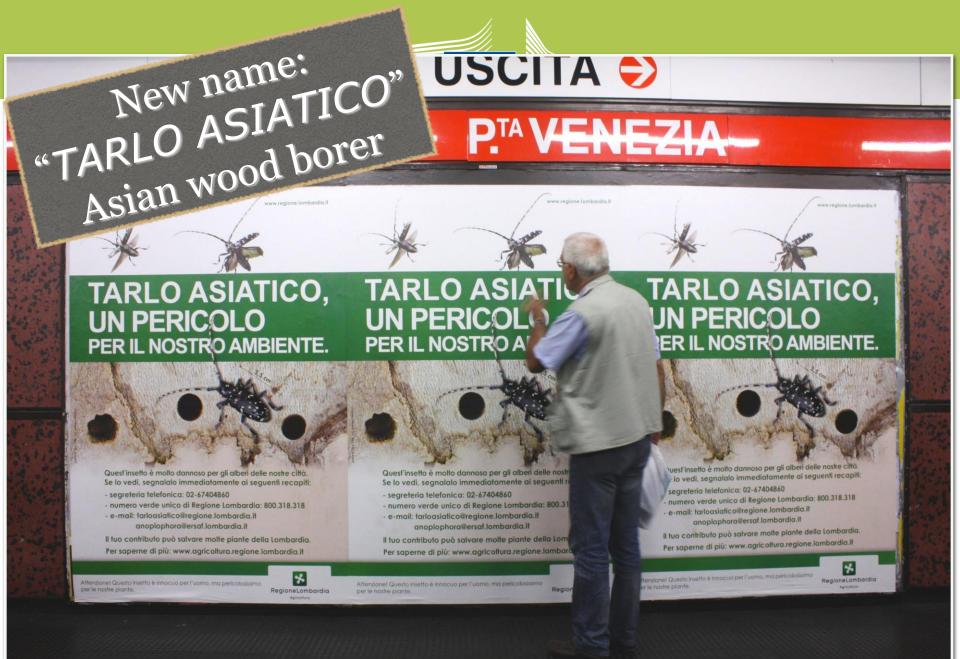

# TARLO ASIATICO, UN PERICOLO PER IL NOSTRO AMBIENTE.

Quest'insetto di origine asiatica si nutre di legno. Dopo essersi insediato in un albero, si riproduce velocemente e ne divora l'interno. Se lo vedi, segnalalo immediatamente al seguenti recapiti:

- \_ 840.000.001 (solo da telefono fisso, costo 1 scatto alla risposta)
- 02.69.96.70.01 (da cellulari, costo in base all'operatore telefonico)
- \_\_tarloasiatico@regione.lombardia.it

Il tuo contributo può salvare molte piante della Lombardia.

Per saperne di più: www.agricoltura.regione.lombardia.it