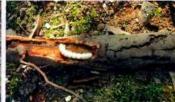

Oli insetti adulti si possono vedere dall'inizio del mese di giugno fino alla

Le larve del tarlo saistico si aviluppano

all'interno della pianta cibandosi del legno e possono raggiungere notevoli dimensioni. All'interno di uno stesso tronco se ne posso trovare alcune decine. L'adulto fisoriesce dalla parte bassa del tronco o dalle radici affioranti. Il foro di sucita è di notevoli dimensioni (15-20 mm) ed è un sintomo facilmente rilevabile.

Attorno alla base delle piante colpite si possono trovare le cosure di alimentazione delle larve, caratteristici mucchietti di seguture rossiccis. Le gallerie che vengono scavate nel legno dalle larve possono compromettere la vitalità della pianta attaccata.