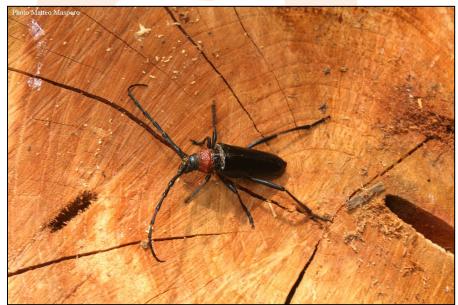

## **DAMAGE**

...it damage trees by digging galleries inside the wood. Exit hole are also a pathway for other pathogens (fungi, bacteria, virus) which contributes to the tree's decline.

Almost all the broadleaves are hosts of this pest while coniferous species are not susceptible.