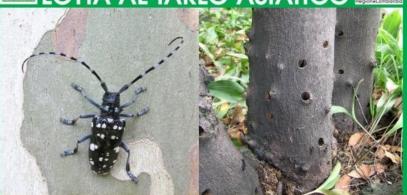

## **DAMAGE**

...it damage trees by digging galleries inside the wood. Exit hole are also a pathway for other pathogens (fungi, bacteria, virus) which contributes to the tree's decline.

Almost all the broadleaves are hosts of this pest while coniferous species are not susceptible.

Oli insetti adulti si possono vedere dall'inizio del mese di giugno fino alla

Le larve del tarlo saistico si aviluppano

all'interno della pianta cibandosi del legno e possono raggiungere notevoli dimensioni. All'interno di uno stesso tronco se ne posso trovare alcune decine. L'adulto fisoriesce dalla parte bassa del tronco o dalle radici affioranti. Il foro di sucita è di notevoli dimensioni (15-20 mm) ed è un sintomo facilmente rilevabile.

Attorno alla base delle piante colpite si possono trovare le cosure di alimentazione delle larve, caratteristici mucchietti di seguture rossiccis. Le gallerie che vengono scavate nel legno dalle larve possono compromettere la vitalità della pianta attaccata.