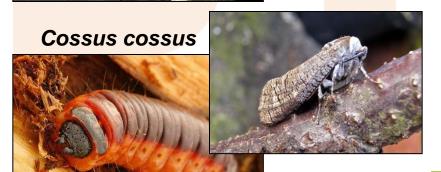

## Anoplophora chinensis (Forster) 1771 <u>Fúzač čínsky (citrusový)</u> Citrus Long-Horned Beetle

#### TAXONOMICKÉ ZARADENIE:

Class: Insecta - hmyz, Ordo: Coleoptera Linné 1758 - chrobáky, Familia: Cerambycidae Latreille 1804 - fúzačovité, Genu: Anoplophora Hope 1839- (fúzač), Species: chinensis (Forster) 1771 - (čínsky, citrusový)

#### HOSTITEĽSKÉ RASTLINY:

Rody podľa Rozhodnutia komisie 2008/840/ES

- javor Aesculus - pagaštan Alnus - jelša Betula - breza
  - Malus - jabloň Platanus - platan Populus - topof
- Carpinus hrab - citrónovník - lieska
  - Prunus - slivka Pyrus - hruška Salix - vfba
- Cotoneaster skalník Fagus
- Ulmus

Hostiteľské rastliny napáda v ich rôznom stupni vitality (zdravé, porůbané, odumierajúce). Je technickým škodcom dreva.

#### PRÍZNAKY:

Acer

- na prítomnosť škodcu poukazuje trus hmyzu a drvina vytláčané z diery
- vytvára tunel v konároch a pni, spočiatku pod kôrou, neskôr prechádza do dreva

poškodenie stromov chrobákom Anoplophora chinensis