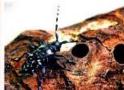

## Anoplophora chinensis (Forster) 1771 <u>Fúzač čínsky (citrusový)</u> Citrus Long-Horned Beetle

#### TAXONOMICKÉ ZARADENIE:

Class: Insecta - hmyz, Ordo: Coleoptera Linné 1758 - chrobáky, Familia: Cerambycidae Latreille 1804 - fúzačovité, Genu: Anoplophora Hope 1839- (fúzač), Species: chinensis (Forster) 1771 - (čínsky, citrusový)

#### HOSTITEĽSKÉ RASTLINY:

Rody podľa Rozhodnutia komisie 2008/840/ES

- javor Aesculus - pagaštan Alnus - jelša Betula - breza
  - Malus - jabloň Platanus - platan Populus - topof
- Carpinus hrab - citrónovník - lieska
  - Prunus - slivka Pyrus - hruška Salix - vfba
- Cotoneaster skalník Fagus
- Ulmus