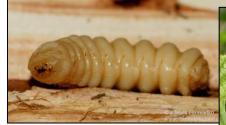

Oli insetti adulti si possono vedere dall'inizio del mese di giugno fino alla

Le larve del tarlo saistico si aviluppano

all'interno della pianta cibandosi del legno e possono raggiungere notevoli dimensioni. All'interno di uno stesso tronco se ne posso trovare alcune decine. L'adulto fisoriesce dalla parte bassa del tronco o dalle radici affioranti. Il foro di sucita è di notevoli dimensioni (15-20 mm) ed è un sintomo facilmente rilevabile.

Attorno alla base delle piante colpite si possono trovare le cosure di alimentazione delle larve, caratteristici mucchietti di seguture rossiccis. Le gallerie che vengono scavate nel legno dalle larve possono compromettere la vitalità della pianta attaccata.