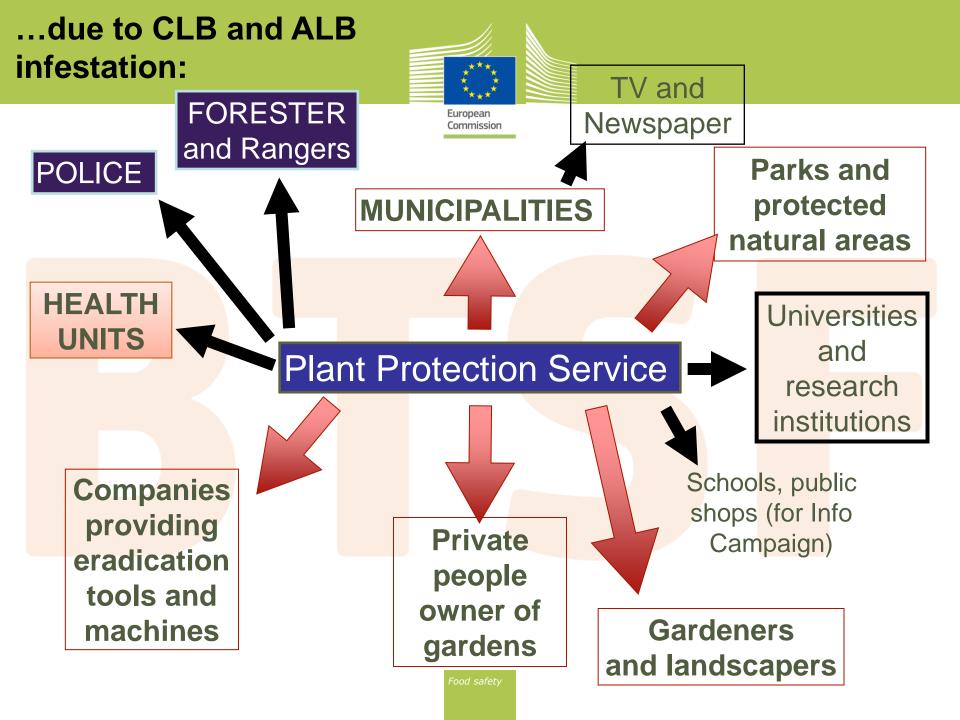

# **Better Training for Safer Food** *Initiative*

**Matteo Maspero** 

Anoplohora chinensis - Information Campaign

Municipalities have to cooperate in organizing public meetings

Municipalities have to cooperate in providing fenced areas to eventually store infested wood until destruction.

## WHY A SO IMPORTANT INFORMATION CAMPAIGN?

Because the stakeholders are not only nurseries and farmer's owners, but also public authorities involved in green keeping and landscape maintenance (so, difficult to reach with our usual communication channels)

Because the contingency and the survey of this pest is compulsory, but it is impossible in the mean time, for the PPS's staff, to reach ALL the susceptible trees!

It is very important to inform all the residents, to notify to the PPS the possible presence of this insect or its symptoms.

# **COMMUNICATION TO MUNICIPALITIES, PARKS,** RANGERS AND CITIZENS