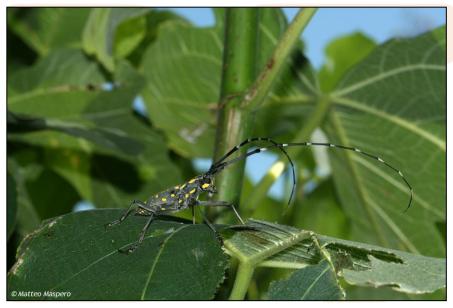

## **DAMAGE**

...it damage trees by digging galleries inside the wood. Exit hole are also a pathway for other pathogens (fungi, bacteria, virus) which contributes to the tree's decline.

Almost all the broadleaves are hosts of this pest while coniferous species are not susceptible.