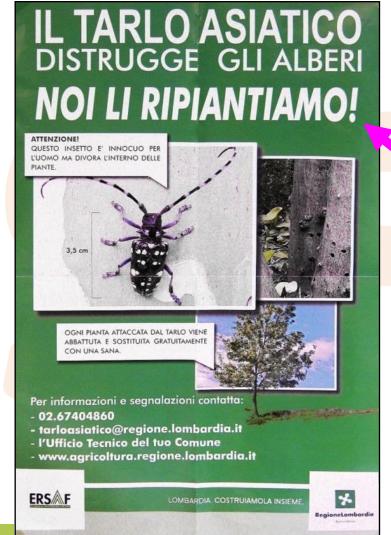

## TARLO ASIATICO

Regione Lombardia ed E.R.S.A.F. stargo affuando un piano straordinario triennale per la lotta al Tarlo asiatico, un pericoloso parassita delle piante, che sta mettendo a rischio il patrimonio arborco della regione.

Si tratta di un colcottoro appartenente al genere Asoplophore, introdotto accidentalmente negli aconsi anni dai paesi asiatici e la cui presenza è già stata accortata in una trentina di comuni delle province di Milano, Varese e litrescia.

Al fine di conoscerne la reale diffusione sul territorio regionale è stata promossa una campagna di comunicazione si cittadini invitandoli a segnalare avvistamenti dell'insetto al Servizio Pitosanitario Regionale: sono stati prodotti spot televisivi, manifost, pieghevoli ed è attivo un banner sull'home page del sito

www.apricoliung.motose.losskandia.it

cespagli. Attacca prevalentemente latifoglie. Tra

le piante da frutto predilige melo, pero e necciolo; tra quelle forestali e ornamentali acero, betulla, faggio, carpino c platane; tra i cospegli le siepi di lauro-

Oli insetti adulti si possono vedere dall'inizio del mese di giugno fino alla

Le larve del tarlo saistico si aviluppano

all'interno della pianta cibandosi del legno e possono raggiungere notevoli dimensioni. All'interno di uno stesso tronco se ne posso trovare alcune decine. L'adulto fisoriesce dalla parte bassa del tronco o dalle radici affioranti. Il foro di sucita è di notevoli dimensioni (15-20 mm) ed è un sintomo facilmente rilevabile.

Attorno alla base delle piante colpite si possono trovare le cosure di alimentazione delle larve, caratteristici mucchietti di seguture rossiccis. Le gallerie che vengono scavate nel legno dalle larve possono compromettere la vitalità della pianta attaccata.

Additional tente for the second series of the princip (as as) or flor of the country steps and of the story

La lotta contro questo insetto è obbligatoria ed è richiesta la collaborazione della popolazione per segnalare le piante con i sintoni della presenza dell'insetto

Call center Regione Lombardia: 840.000.001 Voicemail ERSAF: 02.67404860

per informazioni: www.agricoltura.regione.lombardia.it

Solo II buono del vivalsmo....ent magni dis arciendi sit volupta voluptatur am, conet harchit, si optae milit eosandiscit eumendis andi voluptam, inis rem underum quiatust
que net idessiment dolupta ipiendi gnatur? Natioss enditati increfe furferterumqui ipis quias
etur? Itatur simo et el everferovit aut iliqui andemolupta volorem. Sequiduntis ea sanimo
omnitilitas acerehe ntorerit, temporp orectis quidusam volorio quaspic intur? Quist quia
dito fficient quosaep ercipsaperum faccus num quis ressim quis utem non pro elit fugitat lam
qui officae. Nobitatem harupta volupie nimusape volorro ide volut quam, utentur? Den-