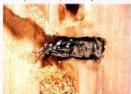

## **DAMAGE**

...it damage trees by digging galleries inside the wood. Exit hole are also a pathway for other pathogens (fungi, bacteria, virus) which contributes to the tree's decline.

Almost all the broadleaves are hosts of this pest while coniferous species are not susceptible.

Oli insetti adulti si possono vedere dall'inizio del mese di giugno fino alla

Le larve del tarlo saistico si aviluppano

all'interno della pianta cibandosi del legno e possono raggiungere notevoli dimensioni. All'interno di uno stesso tronco se ne posso trovare alcune decine. L'adulto fisoriesce dalla parte bassa del tronco o dalle radici affioranti. Il foro di sucita è di notevoli dimensioni (15-20 mm) ed è un sintomo facilmente rilevabile.

Attorno alla base delle piante colpite si possono trovare le cosure di alimentazione delle larve, caratteristici mucchietti di seguture rossiccis. Le gallerie che vengono scavate nel legno dalle larve possono compromettere la vitalità della pianta attaccata.