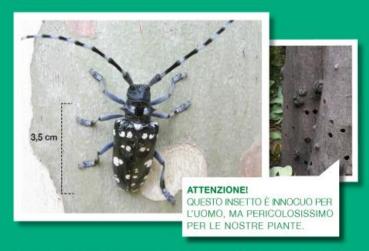

# TARLO ASIATICO, UN PERICOLO PER IL NOSTRO AMBIENTE.

Quest'insetto di origine asiatica si nutre di legno. Dopo essersi insediato in un albero, si riproduce velocemente e ne divora l'interno. Se lo vedi, segnalalo immediatamente al seguenti recapiti:

- \_ 840.000.001 (solo da telefono fisso, costo 1 scatto alla risposta)
- 02.69.96.70.01 (da cellulari, costo in base all'operatore telefonico)
- \_\_tarloasiatico@regione.lombardia.it

Il tuo contributo può salvare molte piante della Lombardia.

Per saperne di più: www.agricoltura.regione.lombardia.it