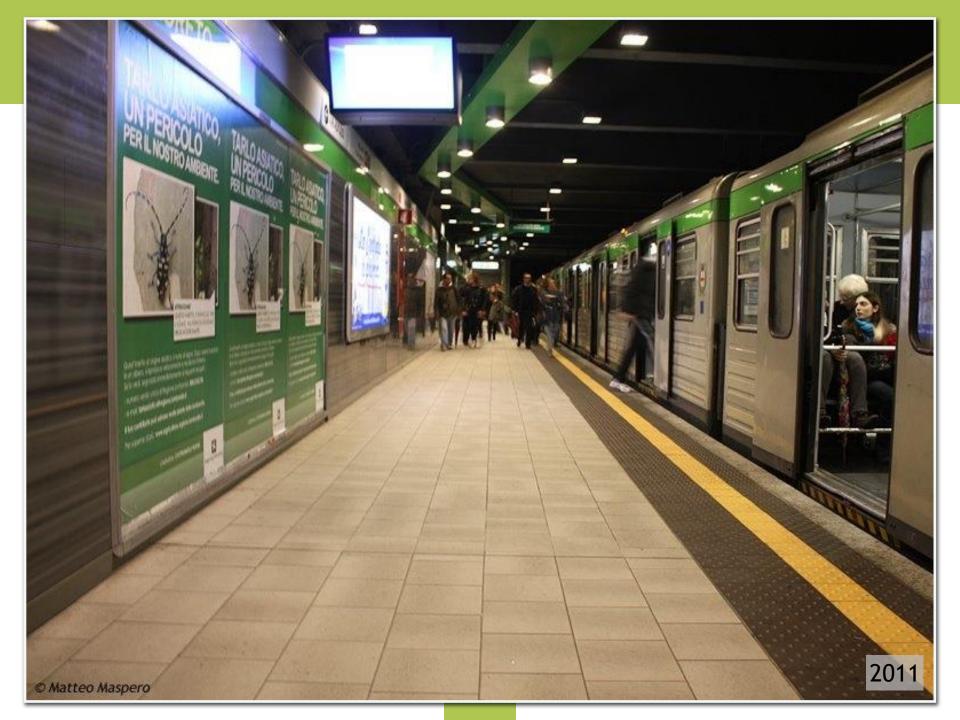

    → Affissioni·in·82·stazioni·della·Metropolitana·di·Milano·di·complessivi·187·poster¶

    → Diffusione·locandine·a·mezzo·stampa·di·complessive·32.000·locandine·sulle·seguenti·

            testate-mensili:+
            Gardenia (giugno · 2009) ←
            Bell'Italia (giugno 2009)