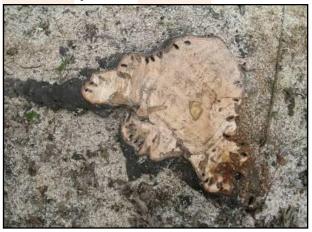

## **DAMAGE**

...it damage trees by digging galleries inside the wood. Exit hole are also a pathway for other pathogens (fungi, bacteria, virus) which contributes to the tree's decline.

Almost all the broadleaves are hosts of this pest while coniferous species are not susceptible.