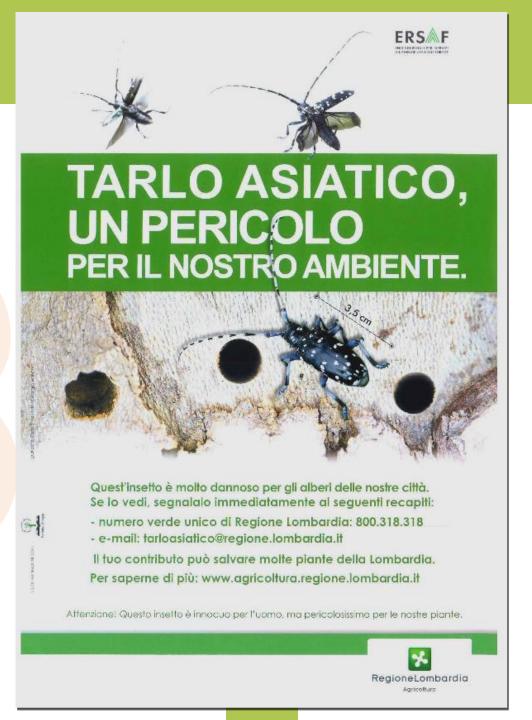

# TARLO ASIATICO, UN PERICOLO PER IL NOSTRO AMBIENTE.

Quest'insetto di origine asiatica si nutre di legno. Dopo essersi insediato in un albero, si riproduce velocemente e ne divora l'interno. Se lo vedi, segnalalo immediatamente al seguenti recapiti:

- \_ 840.000.001 (solo da telefono fisso, costo 1 scatto alla risposta)
- 02.69.96.70.01 (da cellulari, costo in base all'operatore telefonico)
- \_\_tarloasiatico@regione.lombardia.it

Il tuo contributo può salvare molte piante della Lombardia.

Per saperne di più: www.agricoltura.regione.lombardia.it

# Lombardy poster