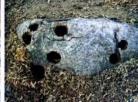

Oli insetti adulti si possono vedere dall'inizio del mese di giugno fino alla

Le larve del tarlo saistico si aviluppano

all'interno della pianta cibandosi del legno e possono raggiungere notevoli dimensioni. All'interno di uno stesso tronco se ne posso trovare alcune decine. L'adulto fisoriesce dalla parte bassa del tronco o dalle radici affioranti. Il foro di sucita è di notevoli dimensioni (15-20 mm) ed è un sintomo facilmente rilevabile.