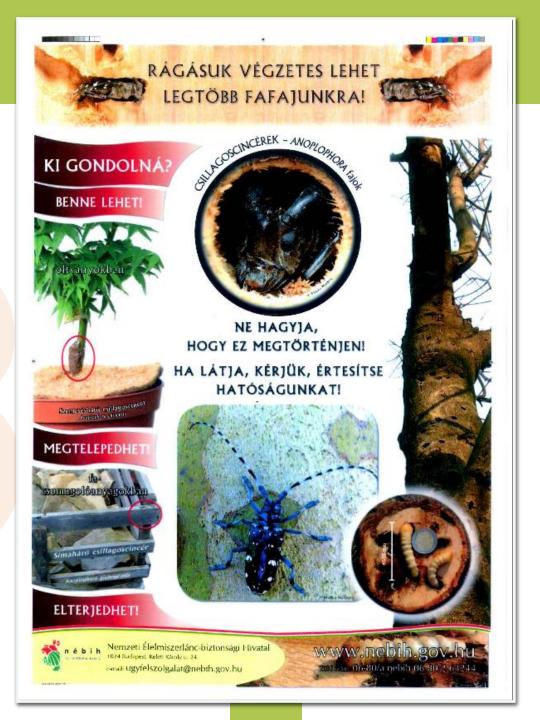

by residents living in a small Municipality.

Some outbreaks in Milano area, included the one at "Parco delle cave/Bosco in città" were found thanks to citizen's cooperation.





# The communication campaign allowed to the PPS, to discover two additional alien pests: Psacothea hilaris and Aromia bungii







Early detection allow to contain the eradication cost.

The Lombardy PPS requested and obtained from European Commission that the costs of the information campaign were eligible for the solidarity dossiers.

Now.. public awareness has been recognized as a phytosanitary measure from the European Commission

New EC emergency decisions require to the MSs to develop public awareness campaign.

Food safety



# Press: Journals, radio and TV





# Lombardy poster



# Hungarian leaflet



# Czech leaflet

## Anoplophora chinensis (Forster) 1771 <u>Fúzač čínsky (citrusový)</u> Citrus Long-Horned Beetle



#### TAXONOMICKÉ ZARADENIE:

Class: Insecta - hmyz, Ordo: Coleoptera Linné 1758 - chrobáky, Familia: Cerambycidae Latreille 1804 - fúzačovité, Genu: Anoplophora Hope 1839- (fúzač), Species: chinensis (Forster) 1771 - (čínsky, citrusový)

#### HOSTITEĽSKÉ RASTLINY:

Rody podľa Rozhodnutia komisie 2008/840/ES

- javor Aesculus - pagaštan Alnus - jelša Betula - breza
  - Malus - jabloň Platanus - platan Populus - topof
- Carpinus hrab - citrónovník - lieska
  - Prunus - slivka Pyrus - hruška Salix - vfba
- Cotoneaster skalník Fagus
- Ulmus









Hostiteľské rastliny napáda v ich rôznom stupni vitality (zdravé, porůbané, odumierajúce). Je technickým škodcom dreva.

#### PR