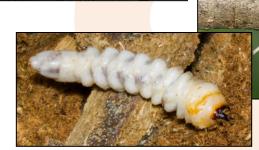

## **DAMAGE**

...it damage trees by digging galleries inside the wood. Exit hole are also a pathway for other pathogens (fungi, bacteria, virus) which contributes to the tree's decline.

Almost all the broadleaves are hosts of this pest while coniferous species are not susceptible.

Oli insetti adulti si possono vedere dall'inizio del mese di giugno fino alla

Le larve del tarlo saistico si aviluppano

all'interno della pianta cibandosi del legno e possono raggiungere notevoli dimensioni. All'interno di uno stesso tronco se ne posso trovare alcune decine. L'adulto fisoriesce dalla parte bassa del tronco o dalle radici affioranti. Il foro di sucita è di notevoli dimensioni (15-20 mm) ed è un sintomo facilmente rilevabile.

Attorno alla base delle piante colpite si possono trovare le cosure di alimentazione delle larve, caratteristici mucchietti di seguture rossiccis. Le gallerie che vengono scavate nel legno dalle larve possono compromettere la vitalità della pianta attaccata.