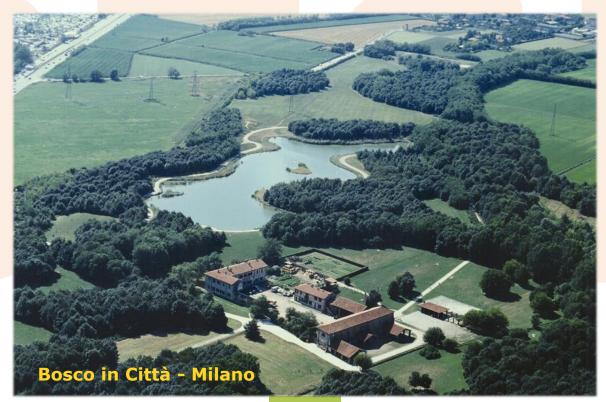

Some outbreaks in Milano area, included the one at "Parco delle cave/Bosco in città" were found thanks to citizen's cooperation.